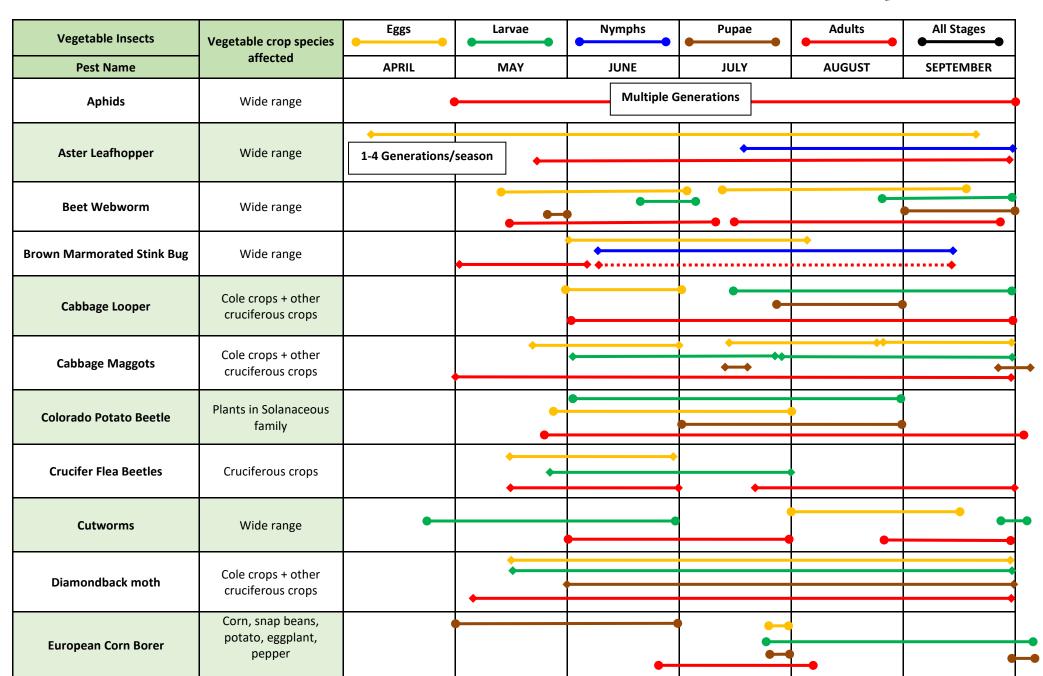

## Seasonal Timing of Insect Pest Life Stages – Vegetable Crops

| Vegetable Insects                  | Vegetable crop species affected      | Eggs  | Larvae | Nymphs   | Pupae      | Adults   | All Stages |
|------------------------------------|--------------------------------------|-------|--------|----------|------------|----------|------------|
| Pest Name                          |                                      | APRIL | MAY    | JUNE     | JULY       | AUGUST   | SEPTEMBER  |
| Imported Cabbageworm               | Cole crops + other cruciferous crops |       | •      | •        |            |          |            |
| Onion Maggots                      | Bulb vegetables                      |       | •      |          | •          | <b>1</b> | •          |
| Pea Leaf Weevil                    | Peas                                 |       |        |          |            |          |            |
| Swede Midge                        | Cole crops                           |       | -      | •        |            |          |            |
| Tarnished Plant Bug / Lygus<br>Bug | Wide range                           | •     | •      |          |            |          |            |
| Tuber Flea Beetles                 | Potatoes                             |       |        | <b>-</b> | • <b>•</b> |          |            |
| Two-Spotted Spider Mites           | Beans, cucurbits,<br>eggplants       |       |        |          |            |          |            |
| Wireworms                          | Wide range                           |       |        |          |            |          |            |